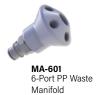

#### IDEX BOTTLE CAPS, PLUGS & ADAPTERS

- Safely store your HPLC solvents
- Ports for 1/8" tubing and a luer taper
- Plugs and adapters for unused ports

| IDEX BOTTLE CAPS |                                                       |                                         |                     |  |  |
|------------------|-------------------------------------------------------|-----------------------------------------|---------------------|--|--|
|                  | PORT                                                  |                                         |                     |  |  |
| PART NO          | QTY                                                   | PORT STYLE                              | MATERIALS           |  |  |
| IDEX GL38 I      | IDEX GL38 BOTTLE CAPS                                 |                                         |                     |  |  |
| A-622            | 3                                                     | (2) 1/8" OD Tubing, (1) Luer Taper      | PTFE, Polypropylene |  |  |
| IDEX GL45 I      | IDEX GL45 BOTTLE CAPS                                 |                                         |                     |  |  |
| A-620            | 3                                                     | (2) 1/8" OD Tubing , (1) Luer Taper     | PTFE, Polypropylene |  |  |
|                  |                                                       |                                         |                     |  |  |
| SAFETY A         | SAFETY ACCESSORIES                                    |                                         |                     |  |  |
| PART NO          | DESCF                                                 | RIPTION                                 |                     |  |  |
| JT-84003         | HPLC                                                  | Can Spill Basin with 5 g spill capacity | /                   |  |  |
| .IT-08500        | Antistatic flexible wire with dual alligator clips 3' |                                         |                     |  |  |

| IDEX PLUGS & ADAPTERS |                                                                                                   |  |
|-----------------------|---------------------------------------------------------------------------------------------------|--|
| PART NO               | DESCRIPTION                                                                                       |  |
| A-626                 | Bottle Cap Plug for luer hole, UHMWPE                                                             |  |
| A-628                 | Bottle Cap Plug for 1/16", 1/8" or 3/16" hole, UHMWPE                                             |  |
| A-629                 | Filter Bottle Cap Plug for 1/16", 1/8" or 3/16" hole, UHMWPE with 20 $\mu m$ stainless steel frit |  |