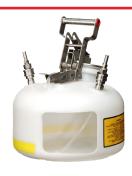

#### **SAFETY WASTE CONTAINERS: 2- OR 5-GALLON KITS**

- · All use SS solvent pick up adapter
- · Available with PP or SS fitting adapters

Suction Option Assembly: Internal 1/4" (6 mm) ID polytetrafluoroethylene (PTFE) tubing with stainless steel fitting is installed below disconnect (of your specification) to allow for safe dispensing of fluid out of the can. NOTE: must be used under suction only.

FA-017

| REPLACEMENT PARTS & ACCESSORIES FOR CHROM TECH SOLVENT WASTE CONTAINER SYSTEM KIT |                                                                                                                                                                                                                                                                                                                                                                                                                                             |                                                                                                                                                                                                                                                                                                                                                                                                                                                                                                                                                                                                                   |                                                                                                                                                                                                                                                                                                                                                                                                                                                                                                                                                                                  |                                                                                                                                                                                                                                                                                                                                                                                                                                                                                                                                                                                                                       |  |
|-----------------------------------------------------------------------------------|---------------------------------------------------------------------------------------------------------------------------------------------------------------------------------------------------------------------------------------------------------------------------------------------------------------------------------------------------------------------------------------------------------------------------------------------|-------------------------------------------------------------------------------------------------------------------------------------------------------------------------------------------------------------------------------------------------------------------------------------------------------------------------------------------------------------------------------------------------------------------------------------------------------------------------------------------------------------------------------------------------------------------------------------------------------------------|----------------------------------------------------------------------------------------------------------------------------------------------------------------------------------------------------------------------------------------------------------------------------------------------------------------------------------------------------------------------------------------------------------------------------------------------------------------------------------------------------------------------------------------------------------------------------------|-----------------------------------------------------------------------------------------------------------------------------------------------------------------------------------------------------------------------------------------------------------------------------------------------------------------------------------------------------------------------------------------------------------------------------------------------------------------------------------------------------------------------------------------------------------------------------------------------------------------------|--|
| SAFETY DISPOSAL CANS                                                              |                                                                                                                                                                                                                                                                                                                                                                                                                                             |                                                                                                                                                                                                                                                                                                                                                                                                                                                                                                                                                                                                                   |                                                                                                                                                                                                                                                                                                                                                                                                                                                                                                                                                                                  |                                                                                                                                                                                                                                                                                                                                                                                                                                                                                                                                                                                                                       |  |
| DESCRIPTION & CAPACITY                                                            | DIMENSIONS                                                                                                                                                                                                                                                                                                                                                                                                                                  | FITTINGS                                                                                                                                                                                                                                                                                                                                                                                                                                                                                                                                                                                                          | 0-RING                                                                                                                                                                                                                                                                                                                                                                                                                                                                                                                                                                           | TUBING*                                                                                                                                                                                                                                                                                                                                                                                                                                                                                                                                                                                                               |  |
| 1 gal Polyethylene Safety Disposal Can, PP fittings, EPDM O-ring                  | 5.25" W x 12.75" H x 7.75" D                                                                                                                                                                                                                                                                                                                                                                                                                | PP                                                                                                                                                                                                                                                                                                                                                                                                                                                                                                                                                                                                                | EPDM                                                                                                                                                                                                                                                                                                                                                                                                                                                                                                                                                                             | 3/8"                                                                                                                                                                                                                                                                                                                                                                                                                                                                                                                                                                                                                  |  |
| 2 gal Polyethylene Safety Disposal Can, PP fittings, EPDM O-ring                  | 12" OD x 14.75" H                                                                                                                                                                                                                                                                                                                                                                                                                           | PP                                                                                                                                                                                                                                                                                                                                                                                                                                                                                                                                                                                                                | EPDM                                                                                                                                                                                                                                                                                                                                                                                                                                                                                                                                                                             | 3/8"                                                                                                                                                                                                                                                                                                                                                                                                                                                                                                                                                                                                                  |  |
| 5 gal Polyethylene Safety Disposal Can, PP fittings, EPDM O-ring                  | 12" OD x 20" H                                                                                                                                                                                                                                                                                                                                                                                                                              | PP                                                                                                                                                                                                                                                                                                                                                                                                                                                                                                                                                                                                                | EPDM                                                                                                                                                                                                                                                                                                                                                                                                                                                                                                                                                                             | 3/8"                                                                                                                                                                                                                                                                                                                                                                                                                                                                                                                                                                                                                  |  |
| 2 gal Polyethylene Safety Disposal Can, SS fittings, PTFE O-ring                  | 12" OD x 14.75" H                                                                                                                                                                                                                                                                                                                                                                                                                           | SS                                                                                                                                                                                                                                                                                                                                                                                                                                                                                                                                                                                                                | PTFE                                                                                                                                                                                                                                                                                                                                                                                                                                                                                                                                                                             | 3/8"                                                                                                                                                                                                                                                                                                                                                                                                                                                                                                                                                                                                                  |  |
| 5 gal Polyethylene Safety Disposal Can, SS fittings, PTFE O-ring                  | 12" OD x 20" H                                                                                                                                                                                                                                                                                                                                                                                                                              | SS                                                                                                                                                                                                                                                                                                                                                                                                                                                                                                                                                                                                                | PTFE                                                                                                                                                                                                                                                                                                                                                                                                                                                                                                                                                                             | 3/8"                                                                                                                                                                                                                                                                                                                                                                                                                                                                                                                                                                                                                  |  |
| 2 gal (7.5L) Polyethylene Safety Disposal Can w/SS fitting suction option assy    | 12" OD x 14.75" H                                                                                                                                                                                                                                                                                                                                                                                                                           | PP                                                                                                                                                                                                                                                                                                                                                                                                                                                                                                                                                                                                                | EPDM                                                                                                                                                                                                                                                                                                                                                                                                                                                                                                                                                                             | 3/8"                                                                                                                                                                                                                                                                                                                                                                                                                                                                                                                                                                                                                  |  |
| 5 gal (19L) Polyethylene Safety Disposal Can w/SS fitting suction option assy     | 12" OD x 20" H                                                                                                                                                                                                                                                                                                                                                                                                                              | PP                                                                                                                                                                                                                                                                                                                                                                                                                                                                                                                                                                                                                | EPDM                                                                                                                                                                                                                                                                                                                                                                                                                                                                                                                                                                             | 3/8"                                                                                                                                                                                                                                                                                                                                                                                                                                                                                                                                                                                                                  |  |
|                                                                                   | DESCRIPTION & CAPACITY  1 gal Polyethylene Safety Disposal Can, PP fittings, EPDM O-ring 2 gal Polyethylene Safety Disposal Can, PP fittings, EPDM O-ring 5 gal Polyethylene Safety Disposal Can, PP fittings, EPDM O-ring 2 gal Polyethylene Safety Disposal Can, SS fittings, PTFE O-ring 5 gal Polyethylene Safety Disposal Can, SS fittings, PTFE O-ring 2 gal (7.5L) Polyethylene Safety Disposal Can w/SS fitting suction option assy | DIMENSIONS  1 gal Polyethylene Safety Disposal Can, PP fittings, EPDM O-ring 2 gal Polyethylene Safety Disposal Can, PP fittings, EPDM O-ring 5.25" W x 12.75" H x 7.75" D 2 gal Polyethylene Safety Disposal Can, PP fittings, EPDM O-ring 12" OD x 14.75" H 5 gal Polyethylene Safety Disposal Can, PP fittings, EPDM O-ring 12" OD x 20" H 2 gal Polyethylene Safety Disposal Can, SS fittings, PTFE O-ring 12" OD x 14.75" H 5 gal Polyethylene Safety Disposal Can, SS fittings, PTFE O-ring 12" OD x 20" H 2 gal (7.5L) Polyethylene Safety Disposal Can w/SS fitting suction option assy 12" OD x 14.75" H | DIMENSIONS FITTINGS  1 gal Polyethylene Safety Disposal Can, PP fittings, EPDM O-ring 5.25" W x 12.75" H x 7.75" D PP  2 gal Polyethylene Safety Disposal Can, PP fittings, EPDM O-ring 12" OD x 14.75" H PP  5 gal Polyethylene Safety Disposal Can, PP fittings, EPDM O-ring 12" OD x 20" H PP  2 gal Polyethylene Safety Disposal Can, SS fittings, PTFE O-ring 12" OD x 14.75" H SS  5 gal Polyethylene Safety Disposal Can, SS fittings, PTFE O-ring 12" OD x 20" H SS  2 gal (7.5L) Polyethylene Safety Disposal Can w/SS fitting suction option assy 12" OD x 14.75" H PP | DIMENSIONS FITTINGS O-RING  1 gal Polyethylene Safety Disposal Can, PP fittings, EPDM O-ring 5.25" W x 12.75" H x 7.75" D PP EPDM  2 gal Polyethylene Safety Disposal Can, PP fittings, EPDM O-ring 12" OD x 14.75" H PP EPDM  5 gal Polyethylene Safety Disposal Can, PP fittings, EPDM O-ring 12" OD x 20" H PP EPDM  2 gal Polyethylene Safety Disposal Can, SS fittings, PTFE O-ring 12" OD x 14.75" H SS PTFE  5 gal Polyethylene Safety Disposal Can, SS fittings, PTFE O-ring 12" OD x 20" H SS PTFE  2 gal (7.5L) Polyethylene Safety Disposal Can w/SS fitting suction option assy 12" OD x 14.75" H PP EPDM |  |