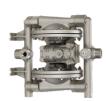

#### SAFETY WASTE CONTAINER KIT-2 OR 5 GALLON KITS

6-PORT MANIFOLD, CONNECTIONS, AND ACCESSORIES INCLUDED IN KIT

- Organized laboratory space
- Remove harmful gases protect lab personnel from adverse health effects
- Tubing connections for the following tubing sizes:

1/16" OD (Qty 2) 1/8" OD (Qty 2) 1/4" ID (Qty 2) Plugs to close off any unused ports (Qty 4)

| CHROM TECH SOLVENT WASTE CONTAINER COMPLETE SYSTEM KIT |                                                                            |  |  |
|--------------------------------------------------------|----------------------------------------------------------------------------|--|--|
| PART NO DESCRIPTION                                    |                                                                            |  |  |
| SAFETY-2PP-E                                           | 2 gal PE Solvent Waste Containment System w/PP quick connects              |  |  |
| SAFETY-5PP-E                                           | SAFETY-5PP-E 5 gal PE Solvent Waste Containment System w/PP quick connects |  |  |
| SAFETY-2SS-E                                           | 2 gal PE Solvent Waste Containment System w/SS quick connects              |  |  |
| SAFETY-5SS-E                                           | 5 gal PE Solvent Waste Containment System w/SS quick connects              |  |  |