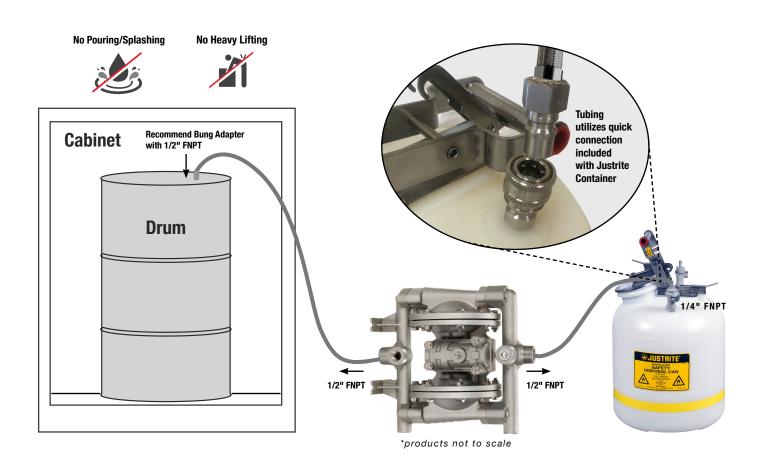

Do you need a better way to empty your safety disposal cans?

We make waste disposal SAFE and EASY with the All-Flo Pump available now through Chrom Tech!

**Tubing** 

**Static Conductive Tubing** PTFE-Lined, SS braided

**Pump** 

A050-NP3-TT3T-S70 -All-Flo pump SS/PTFE 1/2" FNPT threads **Safety Can** 

JT-12752-CC1 - 2 gal PP solvent waste safety can

#### **ALL-FLO STAINLESS STEEL VACUUM PUMP - A050**

- Air-operated diaphragm pump—no electricity, eliminating the risk of sparks
- · Wetted materials: Stainless Steel and PTFE

**■** TECH TIP

**List of Wetted Components:**PTFE Diaphragm, PTFE Ball, SS Seat, PTFE O-Ring, SS Hardware

| ALL-FLO STAINLESS STEEL VACUUM PUMP- A050                                                                                                           |                                                                                                                                                               |  |  |
|-----------------------------------------------------------------------------------------------------------------------------------------------------|---------------------------------------------------------------------------------------------------------------------------------------------------------------|--|--|
| PART NO                                                                                                                                             | DESCRIPTION                                                                                                                                                   |  |  |
| A050-NP3-TT3T-S70                                                                                                                                   | ALL-FLO pump, 1/2" female NPT ports, SS & PTFE components (see Tech Tip)                                                                                      |  |  |
| AWE-050-TT3T                                                                                                                                        | ALL-FLO pump maintenance kit                                                                                                                                  |  |  |
| SS-TC8PM4PM8-72                                                                                                                                     | C8PM4PM8-72 Static conductive tubing 6' length, PTFE-Lined SS braided tube with 1/4" Male NPT to 1/2" Male NPT terminations (waste container to All-Flo pump) |  |  |
| SS-TC8PM8PM8-72 Static conductive tubing 6' length, PTFE-Lined SS braided tube with ½" Male NPT to ½" Male NPT terminations (All-Flo pump to drum*) |                                                                                                                                                               |  |  |

<sup>\*</sup>Need 1/2" Female NPT bung drum adapter