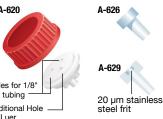

#### IDEX BOTTLE CAPS, PLUGS & ADAPTERS

- Safely store your HPLC solvents
- Ports for 1/8" tubing and a luer taper
- Plugs and adapters for unused ports

| IDEX BOTTLE CAPS |                                                       |                                         |                     |  |  |
|------------------|-------------------------------------------------------|-----------------------------------------|---------------------|--|--|
|                  | PORT                                                  |                                         |                     |  |  |
| PART NO          | QTY                                                   | PORT STYLE                              | MATERIALS           |  |  |
| IDEX GL38 I      | IDEX GL38 BOTTLE CAPS                                 |                                         |                     |  |  |
| A-622            | 3                                                     | (2) 1/8" OD Tubing, (1) Luer Taper      | PTFE, Polypropylene |  |  |
| IDEX GL45 I      | IDEX GL45 BOTTLE CAPS                                 |                                         |                     |  |  |
| A-620            | 3                                                     | (2) 1/8" OD Tubing , (1) Luer Taper     | PTFE, Polypropylene |  |  |
|                  |                                                       |                                         |                     |  |  |
| SAFETY A         | SAFETY ACCESSORIES                                    |                                         |                     |  |  |
| PART NO          | DESCF                                                 | RIPTION                                 |                     |  |  |
| JT-84003         | HPLC                                                  | Can Spill Basin with 5 g spill capacity | /                   |  |  |
| .IT-08500        | Antistatic flexible wire with dual alligator clips 3' |                                         |                     |  |  |

| IDEX PLUGS & ADAPTERS |                                                                                                   |  |
|-----------------------|---------------------------------------------------------------------------------------------------|--|
| PART NO               | DESCRIPTION                                                                                       |  |
| A-626                 | Bottle Cap Plug for luer hole, UHMWPE                                                             |  |
| A-628                 | Bottle Cap Plug for 1/16", 1/8" or 3/16" hole, UHMWPE                                             |  |
| A-629                 | Filter Bottle Cap Plug for 1/16", 1/8" or 3/16" hole, UHMWPE with 20 $\mu m$ stainless steel frit |  |