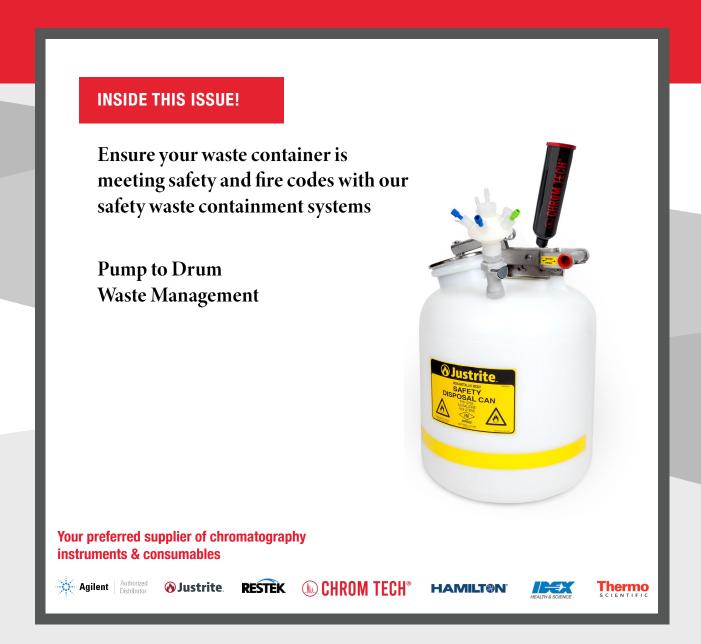

#### SAFETY WASTE CONTAINER KIT-2 OR 5 GALLON KITS

6-PORT MANIFOLD, CONNECTIONS, AND ACCESSORIES INCLUDED IN KIT

- Organized laboratory space
- Remove harmful gases protect lab personnel from adverse health effects
- Tubing connections for the following tubing sizes:

1/16" OD (Qty 2) 1/8" OD (Qty 2) 1/4" ID (Qty 2) Plugs to close off any unused ports (Qty 4)

| CHROM TECH SOLVENT WASTE CONTAINER COMPLETE SYSTEM KIT |                                                                            |  |  |
|--------------------------------------------------------|----------------------------------------------------------------------------|--|--|
| PART NO DESCRIPTION                                    |                                                                            |  |  |
| SAFETY-2PP-E                                           | 2 gal PE Solvent Waste Containment System w/PP quick connects              |  |  |
| SAFETY-5PP-E                                           | SAFETY-5PP-E 5 gal PE Solvent Waste Containment System w/PP quick connects |  |  |
| SAFETY-2SS-E                                           | 2 gal PE Solvent Waste Containment System w/SS quick connects              |  |  |
| SAFETY-5SS-E                                           | 5 gal PE Solvent Waste Containment System w/SS quick connects              |  |  |