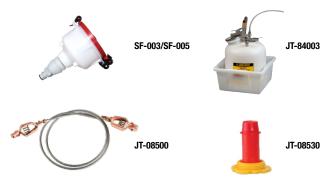

## **HPLC Waste Containment Accessories**

| HPLC WAST | E CONTAINMENT ACCESSORIES                       |
|-----------|-------------------------------------------------|
| PART NO   | DESCRIPTION                                     |
| SF-003    | Safety Waste Funnel, 4" diameter, PP disconnect |
| SF-005    | Safety Waste Funnel, 4" diameter, SS disconnect |
| JT-84003  | Safety Spill Basin for HPLC waste container     |
| JT-06500  | Antistatic Wire, dual alligator clips           |
| JT-06530  | Fill Pop Up Gauge                               |