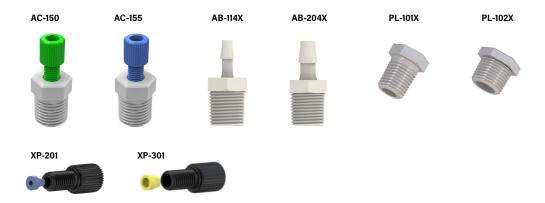

## **Popular Fittings & Tubing**

| POPULAR MAN     | NIFOLD FITTINGS & TUBING                  |                        |                     |               |       |
|-----------------|-------------------------------------------|------------------------|---------------------|---------------|-------|
| PART NO         | TUBING                                    | THREAD                 | MATERIAL            | COLOR         | QTY   |
| HARDWALL TUB    | ING ADAPTERS                              |                        |                     |               |       |
| AC-150          | 1/16" OD                                  | 1/4" NPT               | Polypropylene, ETFE | Green         | ea    |
| XP-201          | 1/16" OD                                  | 1/4-28                 | Delrin, ETFE        | Black, Blue   | ea    |
| AC-155          | 1/8" OD                                   | 1/4" NPT               | Polypropylene, ETFE | Blue          | ea    |
| XP-301          | 1/8" OD                                   | 1/4-28                 | Delrin, ETFE        | Black, Yellow | ea    |
| BARBED SOFTW    | ALL TUBING ADAPTERS                       |                        |                     |               |       |
| AB-114X         | 1/4" ID                                   | 1/4" NPT               | Polypropylene       |               | 10/pk |
| AB-204X         | 1/4" ID                                   | 1/2" NPT               | Polypropylene       |               | 10/pk |
| SOFTWALL ADA    | PTER PLUGS FOR 1/4" AND 1/2" NP           | T PORTS                |                     |               |       |
| PL-101X         | Plug                                      | 1/4" NPT               | Polypropylene       |               | 10/pk |
| PL-102X         | Plug                                      | 1/2" NPT               | Polypropylene       |               | 10/pk |
| TUBING *Lengths | s greater than 10' available. Specify ler | ngth at time of order. |                     |               |       |
| T-10202         | 1/16" OD, 10'* length                     | -                      | FEP                 | Natural       | ea    |
| T-10201         | 1/8" OD, 10'* length                      | -                      | FEP                 | Natural       | ea    |