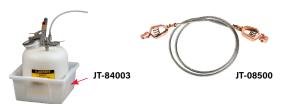

#### IDEX BOTTLE CAPS, PLUGS & ADAPTERS

- Safely store your HPLC solvents
- Ports for 1/8" tubing and a luer taper
- Plugs and adapters for unused ports

| IDEX BOTTLE CAPS |                                                       |                                         |                     |  |  |
|------------------|-------------------------------------------------------|-----------------------------------------|---------------------|--|--|
|                  | PORT                                                  |                                         |                     |  |  |
| PART NO          | QTY                                                   | PORT STYLE                              | MATERIALS           |  |  |
| IDEX GL38 I      | IDEX GL38 BOTTLE CAPS                                 |                                         |                     |  |  |
| A-622            | 3                                                     | (2) 1/8" OD Tubing, (1) Luer Taper      | PTFE, Polypropylene |  |  |
| IDEX GL45 I      | IDEX GL45 BOTTLE CAPS                                 |                                         |                     |  |  |
| A-620            | 3                                                     | (2) 1/8" OD Tubing , (1) Luer Taper     | PTFE, Polypropylene |  |  |
|                  |                                                       |                                         |                     |  |  |
| SAFETY A         | SAFETY ACCESSORIES                                    |                                         |                     |  |  |
| PART NO          | DESCF                                                 | RIPTION                                 |                     |  |  |
| JT-84003         | HPLC                                                  | Can Spill Basin with 5 g spill capacity | /                   |  |  |
| .IT-08500        | Antistatic flexible wire with dual alligator clips 3' |                                         |                     |  |  |